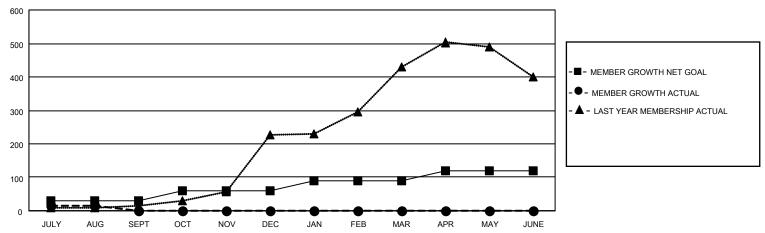

## GOALS AND ACTUAL MEMBERS CUMULATIVE

| DROPPED CLUBS: 1 |    | 16 CLUBS OF 54 ADDED 1 OR<br>MORE NEW MEMBERS | GENDER DISTRIBUTION                 |                               |  |
|------------------|----|-----------------------------------------------|-------------------------------------|-------------------------------|--|
|                  |    |                                               | MALE<br>FEMALE                      | 1,725 (90.22%)<br>187 (9.78%) |  |
| DROPPED MEMBERS  |    |                                               | NON BINARY<br>PREFER NOT TO ANSWER  | 0 (0.00%)<br>0 (0.00%)        |  |
| DECEASED         | 4  |                                               | THE ENTITY TO MINOWER               | 0 (0.0070)                    |  |
| CLUB CANCELLED   | 5  | CLICK HERE FOR CUMULATIVE                     | TOTAL FAMILY UNIT MEMBERS           | 477                           |  |
| OTHER            | 20 | MEMBERSHIP DATA                               |                                     |                               |  |
| TOTAL            | 29 |                                               | FAMILY MEMBERS PAYING HALF DUES 298 |                               |  |
|                  |    |                                               |                                     |                               |  |

## MONTHLY MEMBERSHIP PROGRESS REPORT

LOCATION INDIA District 316 J Results as of: 8/31/2021

| Clubs RESULTS FOR 2021-2022 |   |   |   | Members RESULTS FOR 2021-2022 |    |    |    |
|-----------------------------|---|---|---|-------------------------------|----|----|----|
|                             |   |   |   |                               |    |    |    |
| JULY/AUG/SEPT               | 1 | 0 | 1 | JULY/AUG/SEPT                 | 30 | 44 | 29 |
| OCT/NOV/DEC                 | 1 | 0 | 0 | OCT/NOV/DEC                   | 30 | 0  | 0  |
| JAN/FEB/MAR                 | 1 | 0 | 0 | JAN/FEB/MAR                   | 30 | 0  | 0  |
| APR/MAY/JUNE                | 1 | 0 | 0 | APR/MAY/JUNE                  | 30 | 0  | 0  |