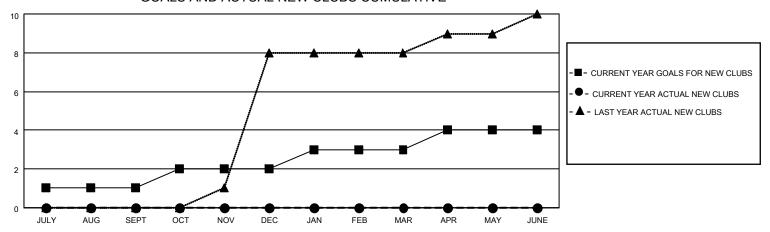

## GOALS AND ACTUAL NEW CLUBS CUMULATIVE

## MONTHLY MEMBERSHIP PROGRESS REPORT

LOCATION INDIA District 316 J Results as of: 8/31/2021

| Clubs RESULTS FOR 2021-2022 |   |   |   | Members RESULTS FOR 2021-2022 |    |    |    |
|-----------------------------|---|---|---|-------------------------------|----|----|----|
|                             |   |   |   |                               |    |    |    |
| JULY/AUG/SEPT               | 1 | 0 | 1 | JULY/AUG/SEPT                 | 30 | 44 | 29 |
| OCT/NOV/DEC                 | 1 | 0 | 0 | OCT/NOV/DEC                   | 30 | 0  | 0  |
| JAN/FEB/MAR                 | 1 | 0 | 0 | JAN/FEB/MAR                   | 30 | 0  | 0  |
| APR/MAY/JUNE                | 1 | 0 | 0 | APR/MAY/JUNE                  | 30 | 0  | 0  |